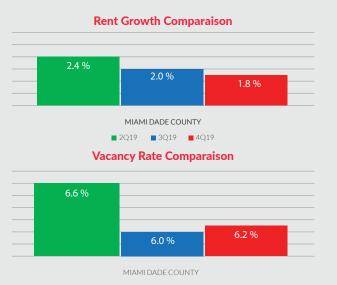

## **ABSORPTION ANALYSIS**

| Main Construction Details   # of Vinit   # of Ploors   Competion     Park-Line at Mainsi Central   816   24   Jan-20     100 MV20h Street, Mainsi   10   Jan-20     200 DNE 2nd Ave, Miami   440   16   Jan-20     200 DNE 2nd Ave, Miami   351   14   Jan-20     200 MV20h More Doral   365   3   Jan-20     200 MV20h More Doral   366   32   Jan-20     200 MV30h Street, Wanking   262   19   Jan-20     201 MV 318 Street, Mains   245   20   Jan-20     202 MV20h More Mians   391   8   Feb-20     300 Inter Street, Mains   320   S   Apr-20     300 Inter Street, Mains   425   30   Apr-20     300 Inter Street, Mains   425   30   Apr-20     300 Inter Street, Mains   426   Jan-20   Apr-20     300 MV30h Street, Mains                                                                                                                                                                      | Markets<br>Miami Dade County    | 2Q19<br>Units Built<br>3698 | Absorbtion<br>2093 | 3Q19<br>Units Built<br>397 | Absorbtion<br>1423                                                                                              | 4Q19<br>Units Built<br>1369 | Absorbtion<br>1094 |  |  |  |
|--------------------------------------------------------------------------------------------------------------------------------------------------------------------------------------------------------------------------------------------------------------------------------------------------------------------------------------------------------------------------------------------------------------------------------------------------------------------------------------------------------------------------------------------------------------------------------------------------------------------------------------------------------------------------------------------------------------------------------------------------------------------------------------------------------------------------------------------------------------------------------------------------------------------------------------------------------------------------------------------------------------------------------------------------|---------------------------------|-----------------------------|--------------------|----------------------------|-----------------------------------------------------------------------------------------------------------------|-----------------------------|--------------------|--|--|--|
| Pak-Line at Mami CentralB1624Jan-201000 MD 34 Nees Mami51114Jan-202000 MD 240 kees Mami44016Jan-208500 NW 1020 Aee. Jooral44016Jan-208500 NW 1020 Aee. Jooral8553Jan-208500 NW 41st Street. Doral9062Jan-208500 NW 41st Street. Mami9062Jan-208500 NW 41st Street. Mami66219Jan-208500 NW 41st Street. Mami66219Jan-208500 NW 41st Street. Mami24520Jan-208500 NW 41st Street. Mami24520Jan-208500 NW 41st Street. Mami24520Jan-208500 NW 41st Street. Mami24520Jan-208500 NW 41st Street. Mami2364Feb-20900 NF 241 Aeer Mami3005Apr-20900 NF 241 Aeer Mami3005Apr-20900 NW 261 Nateret. Doral3075Apr-20900 NW 261 Nateret. Doral3075Apr-20900 NW 261 Nateret. Doral3075Apr-20900 NW 261 Nateret. Doral22535May-20900 NW 261 Nateret. Doral24535May-20900 NW 261 Nateret. Doral24535May-20900 NW 261 Nateret. Doral24536Aug-20900 NW 261 Nateret. Doral24536Aug-20900 NW 261 Nateret. Doral24536Aug-20900 NW 261 Nateret. Doral2                                                                                                                 | Miami Dade Construction Details |                             |                    |                            |                                                                                                                 |                             |                    |  |  |  |
| JOD WW KIN Street, MamiS1114Jan-203000 K2 cod Ave, Mami44016Jan-20Barlone850 NW 10201 Ave, Doral8553Jan-20S500 WU 10201 Ave, Doral8553Jan-20S000 WI 1030 Ave, Mami86632Jan-20S000 WI 1030 Ave, Mami86632Jan-20S000 WI 1030 Mare Street, West Mami86632Jan-20S000 WI 1030 Mare Street, West Mami86632Jan-20S000 WI 1030 Mare Street, West Mami86632Jan-20S01 WI 59 Avenue, Mami86634Feb-20Midtoon 73918Feb-20S000 WI Street, Wami3505Apr-20S000 WI Street, Mami3505Apr-20Midtoon 75Apr-20Apr-20S000 WI Street, Danal10Jun-20Apr-20S000 WI Street, Mami10Jun-20Apr-20S000 WI Street, Mami10 <t< th=""><th>Name &amp; Address</th><th></th><th># of Unit</th><th></th><th># of Floors</th><th>Co</th><th>ompletion</th></t<> | Name & Address                  |                             | # of Unit          |                            | # of Floors                                                                                                     | Co                          | ompletion          |  |  |  |
| All Downtown5111414Jan-20DOUNCE 2nd Ave, Miani44016Jan-20Palmera3853Jan-20SGONW 102th Ave, Doral3853Jan-20SOLW 41st Street, Doral36632Jan-20SOLW 41st Street, West Mann36632Jan-20Alario at Bridell26219Jan-20221 SW 12th Street, Mann26520Jan-20Alario at Bridell26219Jan-20201 SW 12th Street, Mann27520Jan-201607 SN W270 frage Hillardh26520Jan-201607 SN W270 frage Hillardh26520Jan-201607 SN W270 frage Hillardh2654Feb-203001 NE 3ta Averuse, Manni3505Apr-201607 SN W270 frage Hillardh275Apr-201600 NN North River Dr. Manni5075Apr-201600 NN North River Dr. Manni42533May-201600 NN North River Dr. Manni411Jun-201600 NN North River Dr. Manni411Jun-201600 NN North River Dr. Manni41Jun-2011610 Street, Manni411Jun-201620 Street, Manni21530Apr-201620 Street, Manni21531Apr-201620 Street, Manni4113Jun-201620 Street, Manni21532Apr-201620 Street, Manni21532Apr-201620 St                                                                                                                                                     | Park-Line at Miami Central      |                             | 816                |                            | 24                                                                                                              |                             | Jan-20             |  |  |  |
| SOCONE 2nd Ave, Mami44016Jan 20Bisdon VI 102th Ave, Doral44016Jan 20Bisdon VI 102th Ave, Doral8853Jan 20Socon VI 41st Street, Doral30632Jan 20Socon VI 41st Street, Wash30632Jan 20Auton at Bisdon26219Jan 20221 SW 12th Street, Mani,26219Jan 20Auton at Bisdon3918Feb 20305 NV 27th Ave, Haleab3918Feb 20305 Street, Mani,3918Feb 20305 Street, Mani,3505Apr 20305 NV 37th Ave, Haleab3505Apr 20305 NV 37th Ave, Mani3505Apr 20305 NV 37th Ave, Mani5075Apr 20305 NV 37th Ave, Mani5075Apr 20305 NV 37th Ave, Mani42535May 20105 NV 37th Ave, Mani42535May 20105 NV 37th Ave, Mani4131Jun 20105 NV 37th Ave, Mani4413Jun 201520 Striptic Mani4413Jul 201520 Striptic Mani4413Jul 201520 Striptic Mani4413Jul 201520 Striptic Mani458Age 201520 Striptic Mani458Age 201550 Striptic Mani458Age 201550 Striptic Mani458Age 201550 Striptic Mani458Age 20 <td>100 NW 6th Street, Miami</td> <td></td> <td></td> <td></td> <td></td> <td></td> <td></td>                                                                                           | 100 NW 6th Street, Miami        |                             |                    |                            |                                                                                                                 |                             |                    |  |  |  |
| Palmera44016Jan-20B500 NW 1020th Ave, Doral3853Jan-20B500 NW 41st Street, Doral36632Jan-20Solest Alameda36632Jan-20220 SW 8th Street, West Mami26219Jan-20Atantico at Aqua Bella24520Jan-201975 NW 97th Ave Haleah3918Feb-203001 NF 15t Avenue, Mami3264Feb-203005 NW 38th Street, Daral3264Feb-203001 NF 15t Avenue, Mami3264Feb-203005 NW 38th Street, Daral3265Apr-201975 NW 38th Street, Daral3265Apr-202050 NB came Blog3205Apr-203001 NF 15t Avenue, Mami3264Feb-203001 NF 15t Avenue, Mami3264Jan-201970 NM 38th Street, Doral5075Apr-201902 NM 38th Street, Daral5075Apr-201903 NM 38th Street, Daral5075May 201904 NM 38th Street, Daral5075May 201905 NM 38th Street, Daral42535May 201905 NM 38th Street, Mami4081Jun-201905 NM 38th Street, Mami4413Jun-201905 NM 28th Street, Mami2558Aug-201905 NM 38th Aven, Haleah2558Aug-201905 NM 38th Aven, Haleah2558Aug-201905 NM 38th Aven, Haleah2558Au                                                                                                                                   | AMLI Downtown                   |                             | 511                |                            | 14                                                                                                              |                             | Jan-20             |  |  |  |
| BSG0NW 102th Ave, Doral 385 3 Jan-20   BSG0NW 11st Street, Doral 306 32 Jan-20   Soleste Alameda 306 32 Jan-20   C20SW 8h Street, West Maran 262 19 Jan-20   Maison at Bridelt 262 19 Jan-20   221SW 12th Street, Maral 245 20 Jan-20   14075 NW 70th Ave Halach 245 20 Jan-20   14075 NW 70th Ave Halach 245 20 Jan-20   15075 NW 70th Ave Halach 276 4 Feb-20   3001 Ibr 1st Avenue, Marani 276 4 Feb-20   3001 Ibr 1st Avenue, Marani 276 5 Apr-20   3001 Ibr 1st Avenue, Marani 507 5 Apr-20   3001 Ibr 1st Avenue, Marani 4 507 5   400 NV Artis Netzer Dr, Marani 408 1 Jan-20   407 Marini Pasz 4 4 3 Ju-20   507 Obr Marani Pasz 4 1 Jun-20   507 Obr Marani Pasz <td>3000 NE 2nd Ave, Miami</td> <td></td> <td></td> <td></td> <td></td> <td></td> <td></td>                                                                                                                                           | 3000 NE 2nd Ave, Miami          |                             |                    |                            |                                                                                                                 |                             |                    |  |  |  |
| The Elan 385 3 Jan-20   B500 NW4 41st Street. Doral 366 32 Jan-20   6209 SW8 Bh Street. Weath Mianti 262 19 Jan-20   221 SW 12th Street. Weath Mianti 262 19 Jan-20   221 SW 12th Street. Meanti 262 19 Jan-20   221 SW 12th Street. Meanti 245 20 Jan-20   1007 NF Street. Meanti 245 20 Jan-20   1007 NF Street. Meanti 391 8 Feb-20   3001 NF Street. Meanti 350 5 Apr-20   905 NF 35th Street. Doral 350 5 Apr-20   905 NF 35th Street. Doral 350 5 Apr-20   1000 NF North River Dr. Mianti 425 35 May-20   1000 NF North River Dr. Mianti 425 35 May-20   1000 NF North River Dr. Mianti 425 35 May-20   1000 NF North River Dr. Mianti 428 14 Jun-20   1000 NF North River Dr. Mianti 44 13 Jul-20   1000 NF North River Dr. Mianti 44 13 Jul-20   1000 NF North River Dr. Mianti 44 13 Jul-20   1000 NF North River, North Gladels 44 13 Jul-                                                                                                                                                                                             | Palmera                         |                             | 440                |                            | 16                                                                                                              |                             | Jan-20             |  |  |  |
| BSOONW 41st Street. Doral 306 32 Jan-20   6200 W 401 Street. West Mami 262 39 Jan-20   221 SW 12h Street. Maai 262 39 Jan-20   221 SW 12h Street. Maai 262 20 Jan-20   1675 NW 27th we Haleah 245 20 Jan-20   1675 NW 27th we Haleah 236 4 Feb-20   3001 In 1st Arenue, Mami 236 4 Feb-20   3005 Storme Bvd 350 5 Apr-20   2005 NW 36th Street. Doral 350 5 Apr-20   7905 NW 36th Street. Doral 507 5 Apr-20   7905 NW 36th Street. Doral 4 Jun-20   1400 NW North River Dr. Mani 408 1 Jun-20   1502 NF Mami Pace, Mami 4 Jun-20 3   1502 NF Mami Pace, Mami 41 Jun-20   1550 SW 127th Apr. Maini 4 Jun-20   1550 SW 127th Apr. Mami Pace 41 Jun-20   1550 SW 127th Apr. Mami 245 8 Aug-20                                                                                                                                                                                                                        | 8560 NW 102th Ave, Doral        |                             |                    |                            |                                                                                                                 |                             |                    |  |  |  |
| Soleste Alameda 306 32 Jan-20   6290 SW 8th Street, West Miani 262 19 Jan-20   221 SW 12th Street, Marit 245 20 Jan-20   16075 NW 20'th Ave Hialeah 245 20 Jan-20   16075 NW 20'th Ave Hialeah 245 20 Jan-20   16075 NW 20'th Ave Hialeah 391 8 Feb-20   2001 NF 1st Avenue, Manii 350 5 Apr-20   3050 Biscayne Blud 350 5 Apr-20   3050 Biscayne Blud 350 5 Apr-20   7905 NW 36 th Street, Doral 507 5 Apr-20   1400 NW North River Dr, Manit 507 5 Apr-20   1502 NF Mami Make, Miani 425 35 May-20   1502 NF Marit Ave, Miani 40 Jun-20   1502 NF Mami Make, Miani 413 Jul-20   1502 NF Manit Ave, Miani 444 13 Jul-20   251 S Diale Hwy, Coral Gables 44 3 Jul-20   251 S Diale Hwy, Coral Gables 44 3 Jul-20   1087 Filterene Blud, Nimani Beach 1 Jul-20   1087 Filterene Blud, Nimani Beach 1 Jul-20   1087 Filtower 25 8 Aug-20<                                                                                                                                                                                                          | The Elan                        |                             | 385                |                            | 3                                                                                                               |                             | Jan-20             |  |  |  |
| 2290 SW 8th Street, West Mani   262   19   Jan-20     221 SW 12th Street, Miani   245   20   Jan-20     1607 SNV 97 th Avel Halach   391   8   Feb-20     3001 NF 15t Avenue, Mani   391   8   Feb-20     3001 NF 15t Avenue, Mani   391   8   Feb-20     3001 NF 15t Avenue, Mani   301   5   Apr-20     Miko Bay   236   4   Feb-20     5050 Biscave, Blvd   350   5   Apr-20     Miko Doral   350   5   Apr-20     7005 NW 36th Street, Doral   507   5   Apr-20     1400 NW horth River Dr. Miani   507   5   Apr-20     1500 NF Miani Plaze   13   14   Jun-20     1500 NF Miani Plaze, Miani   10   Jun-20     1550 NF Miani Ave, Miani   14   Jun-20     1550 NF Maini Ave, Miani   44   13   Jul-20     1550 NF Work New Dr.   259   16   Dec-20     1005 W 36th Ave, Hialeah   259   16   Dec-20     1039 NF Storyee Blvd, Miani Beach   10   Jul-20 <td>8500 NW 41st Street, Doral</td> <td></td> <td></td> <td></td> <td></td> <td></td> <td></td>                                                                                    | 8500 NW 41st Street, Doral      |                             |                    |                            |                                                                                                                 |                             |                    |  |  |  |
| Maison at Brickell26219Jan-20221 SW 12th Street, Mani24520Jan-2016975 NW 29th Avel-Haleah24520Jan-20Midtown 73918Feb-203001 NF 1St Avenue, Mani3918Feb-20MiMo Bay2364Feb-205050 Biscayne Blvd3505Apr-20Avalon Doral3505Apr-207005 NW 30th Street, Doral5075Apr-201000 NK River Dr, Mani42535May-201000 NK River Dr, Mani42535May-201000 NK River Dr, Mani41314Jun-201001 NF River Dr, Mani41314Jun-201002 NF Miami Place, Miami413Jun-201520 NF Coral Gables413Jun-201550 NF Coral Gables41413Jul-201550 NF Coral Gables44413Jul-20151 Dixie Hwy, Coral Gables2458Aug-2010150 NF Ath Ave, Hialah2458Aug-2010150 NF Ath Miani Beach25916Dec-201030 NF List Ave, Miani44732Dec-201010 NF List Ave, Miani44732Dec-201010 NF List Ave, Miani44732Dec-20                                                                                                                                                                                                                                                                                              | Soleste Alameda                 |                             | 306                |                            | 32                                                                                                              |                             | Jan-20             |  |  |  |
| 221 SW 12th Street, Miani24520Jan-2016975 NW 97th Ave Hialeah3918Feb-203001 NE 1st Avenue, Miani3264Feb-203001 NE 1st Avenue, Miani2364Feb-203001 NE 1st Avenue, Miani3505Apr-203001 NE 1st Avenue, Miani3505Apr-203000 NW 33th Street, Doral3505Apr-201400 NW North River Dr, Miani42535May-201502 NE Miani Place, Miani42535May-201502 NE Miani Place, Miani41314Jun-201502 NE Miani Place, Miani44413Jul-201520 SW 127th Ave, Miani4458Aug-20110SY 36th Ave, Hiaeah458Aug-20110SY 36th Ave, Hiaeah44732Dec-2012897 Bisc, appe Bivd, NMiani Beach44732Dec-201301 NE 1st Ave, Miani44732Dec-201301 NE 1st Ave, Miani44732Dec-20                                                                                                                         | 6290 SW 8th Street, West Miami  |                             |                    |                            |                                                                                                                 |                             |                    |  |  |  |
| Atlantico at Aqua Bela24520Jan-2016975 NW 97th Ave Hialeah3918Feb-203001 NE Ist Avenue, Miani3264Feb-20301 NE Ist Avenue, Miani2364Feb-203050 Biscayne Blvd3505Apr-207005 NW 36th Street. Doral5075Apr-201400 NW North River Dr, Miani5075Apr-201502 NE Miani Plaza42535May-201502 NE Miani Plaza41314Jun-201502 NE Miani Plaza4081Jun-201520 SW 127th Ave, Miani44413Jul-201520 SW 127th Ave, Miani44413Jul-201520 SW 127th Ave, Miani58Agr-2010550 SW 36th Ave, Hialeah44413Jul-201520 SW 127th Ave, Miani58Agr-2010550 SW 36th Ave, Hialeah25916Dec-2011055 SW 36th Ave, Hialeah1413Jul-20121 Diate Hwy, Coral Gables152025916122 Si Subie Hwy, Coral Gables16Dec-201389 Biscayne Blvd, Nimani Beach16Dec-201390 NE 1st Ave, Miani44732Dec-201301 NE 1st Ave, Miani14732Dec-20                                                                                                                                                                                                                                                                | Maison at Brickell              |                             | 262                |                            | 19                                                                                                              |                             | Jan-20             |  |  |  |
| 14975 WV 97th Ave Hialeah3918Feb-203001 NE 1st Avenue, Miami3364Feb-203050 Bisayme Bud3365Apr-20Avaion Doral3505Apr-207905 MV 36th Street, Doral5075Apr-201400 W North River Dr. Miami5075Apr-201502 NE Miami Place, Miami42535May-201502 NE Miami Place, Miami41314Jun-20697 N Miami Ave, Miami4081Jun-2015520 SW 127th Ave, Miami44413Jul-20251 Dixie Hwy, Coral Gables4458Aug-201055 W 36th Ave, Hialeah25916Dec-201399 Biscayne Bud, N Miami Beach44732Dec-201301 NE 1st Ave, Miami44732Dec-20                                                                                                                                                                                                                                                                                                                                                                                                                                                                                                                                               | 221 SW 12th Street, Miami       |                             |                    |                            |                                                                                                                 |                             |                    |  |  |  |
| Midtown 73918Feb-203001 NF 1st Avenue, Miami2364Feb-20Midto Bay2364Feb-205050 Biscayne Blvd3505Apr-20Avaion Doral3505Apr-20705 NW 36th Street, Doral5075Apr-201400 NW North River Dr, Miami42535May-201502 NE Miami Plaze, Miami41314Jun-20697 N Miami Ave, Miami4081Jun-2015520 SW 127th Ave, Miami44413Jun-2015520 SW 127th Ave, Miami25916Dec-201389 Biscayne Blvd, N Miami Beach25916Dec-201389 Biscayne Blvd, N Miami Beach44732Dec-201301 NE 1st Ave, Miami44732Dec-20                                                                                                                                                                                                                                                                                                         | Atlantico at Aqua Bella         |                             | 245                |                            | 20                                                                                                              |                             | Jan-20             |  |  |  |
| S001 NE 1st Avenue, Miani2364Feb-20MiMo Bay2364Feb-20S050 Biscayne Blvd3505Apr-20Avaion Doral3505Apr-207905 NW 36th Street. Doral5075Apr-20LindTower River5075Apr-201400 NW North River Dr. Miani42535May-201502 NE Miani Plaze, Miani14Jun-20697 N Miani Ave, Miani10Jun-2015520 SW 127 th Ave, Miani10Jun-2015520 SW 127 th Ave, Miani13Jul-2015520 SW 127 th Ave, Miani13Jul-2015520 SW 127 th Ave, Miani13Jul-2015520 SW 127 th Ave, Miani1020Atlantico2458Aug-201055 W 36th Ave, Hialeah25916Dec-201389 Biscayne Blvd, N Miani Beach13Dec-201399 Biscayne Blvd, N Miani Beach14732Dec-201301 NE 1st Ave, Miani14732Dec-20                                                                                                                                                                                                                                                                                                                                                                                                                   | 16975 NW 97th Ave Hialeah       |                             | an Weinerstein     |                            | na an ann an Anna an An |                             |                    |  |  |  |
| MiMo Bay2364Feb-205050 Biscayne Blvd<br>Avalon Doral3505Apr-207005 NW 3dth Street. Doral5075Apr-20LandTower River5075Apr-201400 NW North River Dr. Miami42535May-201502 NE Miami Place, Miami41314Jun-20697 N Miami Ave, Miami4081Jun-201520 SW 127th Ave, Miami44413Jul-201550 SW 127th Ave, Miami44413Jul-20251 S Dixie Hwy, Coral Gables44413Jul-20Atlantico2458Aug-201055W 3dth Ave, Hialeah25916Dec-201389 Biscayne Blvd, N Miami Beach44732Dec-201301 NE 1st Ave, Miami44732Dec-20                                                                                                                                                                                                                                                                                                                                                                                                                                                                                                                                                         | Midtown 7                       |                             | 391                |                            | 8                                                                                                               |                             | Feb-20             |  |  |  |
| 5050 Biscayne Blvd<br>Axalon Doral3505Apr-207905 NWY 36th Street, Doral3505Apr-20LandTower River5075Apr-201400 NWN North River Dr, Miami42535May-201502 NE Miami Place, Miami42535May-201502 NE Miami Place, Miami41314Jun-20697 N Miami Ave, Miami4081Jun-201520 SW 127th Ave, Miami4081Jun-201550 SW 127th Ave, Miami44413Jul-20251 S Dixie Hwy, Coral Gables44413Jul-20Atlantico4258Aug-2011055 W 36th Ave, Hialeah25916Dec-201389 Biscayne Blvd, N Miami Beach44732Dec-201301 NE 1st Ave, Miami44732Dec-20                                                                                                                                                                                                                                                                                                                                                                                                                                                                                                                                   | 3001 NE 1st Avenue, Miami       |                             |                    |                            | 2.8 200                                                                                                         |                             |                    |  |  |  |
| Avaion Doral3505Apr-207905 NW 30th Street, Doral5075Apr-20LandTower River5075Apr-201400 NW North River Dr, Miami42535May-201502 NE Miami Plaza42535May-201502 NE Miami Plaze, Miami41314Jun-20697 Miami Ave, Miami4081Jun-201552 SW 127 th Ave, Miami44413Jul-20251 S Dixie Hwy, Coral Gables44413Jul-201055 W 36th Ave, Hialeah2558Aug-201055 W 36th Ave, Hialeah25916Dec-201399 Biscayne Blvd, N Miami Beach44732Dec-201301 NE 1st Ave, Miami44732Dec-20                                                                                                                                                                                                                                                                                                                                                                                                                                                                                                                                                                                       | MiMo Bay                        |                             | 236                |                            | 4                                                                                                               |                             | Feb-20             |  |  |  |
| YP05 NW 3dth Street, Doral   Apr-20     LandTower River   507   5   Apr-20     1400 NW North River Dr, Miami   425   35   May-20     Saventh Street   413   14   Jun-20     1502 NE Miami Plaze, Miami   408   1   Jun-20     697 N Miami Ave, Miami   408   1   Jun-20     1502 NE Atomic   408   1   Jun-20     1502 NU 127th Ave, Miami   408   1   Jun-20     1503 NU 127th Ave, Miami   408   1   Jun-20     1505 NU 127th Ave, Miami   414   13   Jul-20     2515 Dixie Hwy, Coral Gables   444   13   Jul-20     1505 W 3dth Ave, Hialeah   259   16   Dec-20     1509 Biscayne Blvd, N Miami Beach   259   16   Dec-20     1509 Biscayne Blvd, N Miami Beach   447   32   Dec-20     1509 Biscayne Blvd, Ni   447   32   Dec-20     3101 NE 1st Ave, Miami   447   32   Dec-20                                                                                                                                                                                                                                                           | 5050 Biscayne Blvd              |                             |                    |                            |                                                                                                                 |                             |                    |  |  |  |
| LandTower River5075Apr-201400 NW North River Dr, Miami42535May-201502 NE Miami Place, Miami41314Jun-20Seventh Street41314Jun-20677 N Miami Ave, Miami4081Jun-201520 SW 127 th Ave, Miami1Jun-2063ble Station44413Jul-20251 S Dixie Hwy, Coral GablesJun-20Jun-201055 W 36th Ave, Hialeah1Jun-20Capi Tower25916Dec-201389 Biscayne Blvd, N Miami Beach44732Dec-203101 NE 1st Ave, Miami44732Dec-20                                                                                                                                                                                                                                                                                                                                                                                                                                                                                                                                                                                                                                                | Avalon Doral                    |                             | 350                |                            | 5                                                                                                               |                             | Apr-20             |  |  |  |
| 1400 NW North River Dr, MiamiMiami Plaza42535May-201502 NE Miami Place, Miami41314Jun-20Seventh Street41314Jun-20677 N Miami Ave, Miami4081Jun-20Mareas at Botanica4081Jun-2015520 SW 127 th Ave, Miami3Jul-20Gable Station44413Jul-20251 S Dixie Hwy, Coral Gables3Jul-20Atlantico2458Aug-201055 W 36th Ave, Hialeah3Jul-201399 Biscayne Blvd, N Miami Beach44732Dec-203101 NE 1st Ave, Miami44732Dec-20                                                                                                                                                                                                                                                                                                                                                                                                                                                                                                                                                                                                                                        | 7905 NW 36th Street, Doral      |                             | 3                  |                            |                                                                                                                 |                             |                    |  |  |  |
| Miani Plaza42535May-201502 NE Miani Place, Miani41314Jun-20Seventh Street41314Jun-20677 N Miani Ave, Miani4081Jun-20Mareas at Botanica4081Jun-2015520 SW 127 th Ave, Miami1Jun-206able Station44413Jul-20251S Dixie Hwy, Coral GablesJun-20Jun-20Atlantico2458Aug-201055 W 36th Ave, HialeahJun-20Jun-201399 Biscayne Blvd, N Miani Beach25916Dec-201399 Biscayne Blvd, N Miani Beach44732Dec-203101 NE 1st Ave, Miani553Jul-20                                                                                                                                                                                                                                                                                                                                                                                                                                                                                                                                                                                                                  | LandTower River                 |                             | 507                |                            | 5                                                                                                               |                             | Apr-20             |  |  |  |
| 1-102 NE Miami Place, Miami   413   14   Jun-20     677 N Miami Ave, Miami   408   1   Jun-20     1520 SW 127 th Ave, Miami   408   1   Jun-20     1550 SW 127 th Ave, Miami   444   13   Jul-20     251 S Dixie Hwy, Coral Gables   444   13   Jul-20     251 S Dixie Hwy, Coral Gables   445   8   Aug-20     1055 W 36th Ave, Hialeah   259   16   Dec-20     1389 Biscayne Blvd, N Miami Beach   447   32   Dec-20     3101 NE 1st Ave, Miami   447   32   Dec-20                                                                                                                                                                                                                                                                                                                                                                                                                                                                                                                                                                            | 1400 NW North River Dr, Miami   |                             |                    |                            |                                                                                                                 |                             |                    |  |  |  |
| Seventh Street41314Jun-20697 N Miami Ave, Miami4081Jun-201520 SW 127 th Ave, Miami10Jun-201550 SW 127 th Ave, Miami44413Jul-20251 S Dixie Hwy, Coral Gables1Jun-20Atlantico2458Aug-2011055 W 36 th Ave, Hialeah1Dec-201389 Biscayne Blvd, N Miami Beach44732Dec-203101 NE 1st Ave, Miami44732Dec-20                                                                                                                                                                                                                                                                                                                                                                                                                                                                                                                                                                                                                                                                                                                                              | Miami Plaza                     |                             | 425                |                            | 35                                                                                                              |                             | May-20             |  |  |  |
| 697 N Miami Ave, Miami   408   1   Jun-20     15520 SW 127th Ave, Miami   1   Jun-20     Gable Station   444   13   Jul-20     251 S Dixie Hwy, Coral Gables   1   1     Atlantico   245   8   Aug-20     11055 W 3dth Ave, Hialeah   1   1     Capri Tower   259   16   Dec-20     13899 Biscayne Blvd, N Miami Beach   447   32   Dec-20     3101 NE 1st Ave, Miami   1   1   1                                                                                                                                                                                                                                                                                                                                                                                                                                                                                                                                                                                                                                                                | 1502 NE Miami Place, Miami      |                             |                    |                            |                                                                                                                 |                             |                    |  |  |  |
| Mareas at Botanica4081Jun-2015520 SW 127th Ave, Miami44813Jul-20Gable Station44413Jul-20251 S Dixie Hwy, Coral Gables4478Aug-20Atlantico2458Aug-2011055 W 36th Ave, Hialeah25916Dec-2013899 Biscayne Blvd, N Miami Beach44732Dec-203101 NE 1st Ave, Miami5555                                                                                                                                                                                                                                                                                                                                                                                                                                                                                                                                                                                                                                                                                                                                                                                    | Seventh Street                  |                             | 413                |                            | 14                                                                                                              |                             | Jun-20             |  |  |  |
| 15520 SW 127th Ave, Miami   15520 SW 127th Ave, Miami     Gable Station   444   13   Jul-20     251 S Dixie Hwy, Coral Gables   245   8   Aug-20     Atlantico   245   8   Aug-20     11055 W 36th Ave, Hialeah   259   16   Dec-20     13899 Biscayne Blvd, N Miami Beach   32   Dec-20     Gio Midtown   447   32   Dec-20     3101 NE 1st Ave, Miami   50   50   50                                                                                                                                                                                                                                                                                                                                                                                                                                                                                                                                                                                                                                                                           | 697 N Miami Ave, Miami          |                             |                    |                            |                                                                                                                 |                             |                    |  |  |  |
| Gable Station44413Jul-20251 S Dixie Hwy, Coral GablesAtlantico2458Aug-2011055 W 36th Ave, HialeahCapri Tower25916Dec-2013899 Biscayne Blvd, N Miami BeachGio Midtown44732Dec-203101 NE 1st Ave, Miami                                                                                                                                                                                                                                                                                                                                                                                                                                                                                                                                                                                                                                                                                                                                                                                                                                            | Mareas at Botanica              |                             | 408                |                            | 1                                                                                                               |                             | Jun-20             |  |  |  |
| 251 S Dixie Hwy, Coral Gables   245   8   Aug-20     Atlantico   245   8   Aug-20     11055 W 36th Ave, Hialeah   259   16   Dec-20     13899 Biscayne Blvd, N Miami Beach   447   32   Dec-20     3101 NE 1st Ave, Miami   5   5   5   5                                                                                                                                                                                                                                                                                                                                                                                                                                                                                                                                                                                                                                                                                                                                                                                                        | 15520 SW 127th Ave, Miami       |                             |                    |                            |                                                                                                                 |                             |                    |  |  |  |
| Atlantico 245 8 Aug-20   11055 W 36th Ave, Hialeah 259 16 Dec-20   Capri Tower 259 16 Dec-20   13899 Biscayne Blvd, N Miami Beach 447 32 Dec-20   3101 NE 1st Ave, Miami 5 5 5                                                                                                                                                                                                                                                                                                                                                                                                                                                                                                                                                                                                                                                                                                                                                                                                                                                                   | Gable Station                   |                             | 444                |                            | 13                                                                                                              |                             | Jul-20             |  |  |  |
| I 1055 W 36th Ave, Hialeah Dec-20   Capri Tower 259 16 Dec-20   13899 Biscayne Blvd, N Miami Beach Harris Martine Beach Dec-20   Gio Midtown 447 32 Dec-20   3101 NE 1st Ave, Miami Dec-20 Dec-20                                                                                                                                                                                                                                                                                                                                                                                                                                                                                                                                                                                                                                                                                                                                                                                                                                                | 251 S Dixie Hwy, Coral Gables   |                             |                    |                            |                                                                                                                 |                             |                    |  |  |  |
| Capit Tower 259 16 Dec-20   13899 Biscapne Blvd, N Miami Beach      Gio Midtown 447 32 Dec-20   3101 NE 1st Ave, Miami                                                                                                                                                                                                                                                                                                                                                                                                                                                                                                                                                                                                                                                                                                                                                                                                                                                                                                                           | Atlantico                       |                             | 245                |                            | 8                                                                                                               |                             | Aug-20             |  |  |  |
| I 3899 Biscayne Blvd, N Miami Beach   Gio Midtown 447 32 Dec-20   3101 NE 1st Ave, Miami                                                                                                                                                                                                                                                                                                                                                                                                                                                                                                                                                                                                                                                                                                                                                                                                                                                                                                                                                         | 11055 W 36th Ave, Hialeah       |                             |                    |                            |                                                                                                                 |                             |                    |  |  |  |
| Gio Midtown 447 32 Dec-20   3101 NE 1st Ave, Miami                                                                                                                                                                                                                                                                                                                                                                                                                                                                                                                                                                                                                                                                                                                                                                                                                                                                                                                                                                                               |                                 |                             | 259                |                            | 16                                                                                                              |                             | Dec-20             |  |  |  |
| 3101 NE 1st Ave, Miami                                                                                                                                                                                                                                                                                                                                                                                                                                                                                                                                                                                                                                                                                                                                                                                                                                                                                                                                                                                                                           | 13899 Biscayne Blvd, N Miami Be | ach                         |                    |                            |                                                                                                                 |                             |                    |  |  |  |
|                                                                                                                                                                                                                                                                                                                                                                                                                                                                                                                                                                                                                                                                                                                                                                                                                                                                                                                                                                                                                                                  |                                 |                             | 447                |                            | 32                                                                                                              |                             | Dec-20             |  |  |  |
| Total Units Near Completion 7090                                                                                                                                                                                                                                                                                                                                                                                                                                                                                                                                                                                                                                                                                                                                                                                                                                                                                                                                                                                                                 | 3101 NE 1st Ave, Miami          |                             |                    |                            |                                                                                                                 |                             |                    |  |  |  |
|                                                                                                                                                                                                                                                                                                                                                                                                                                                                                                                                                                                                                                                                                                                                                                                                                                                                                                                                                                                                                                                  | Total Units Near Completion     |                             | 7090               |                            |                                                                                                                 |                             |                    |  |  |  |