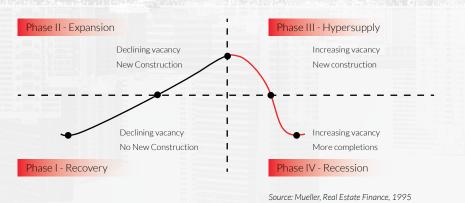

## WENDY PIERRE, CCIM

Managing Director

- 9 | 777 Brickell Avenue, Suite 500 Miami, FL 33131
- | Wendy.Pierre@BAWONS.com
- □ | 305 509 8336
- ⊕ | www.BAWONS.com

**MARKET ANALYSIS** 

The Miami Dade County apartment market has progressed to the advanced stage of the Hypersupply phase of this real estate cycle in Q4 2019 with over 17,000 apartments under construction. (See Figure Below). This Hypersupply phase is characterized by the increasing vacancy rate, decelerating rent growth, and rising concessions due to supply fatigue. In 2019, the Miami Dade labor market growth of 2.4% beat the national employment growth of 1.4%; as a result the apartment market performed very well with occupancy rates at 95%, 96.6%, and 98.7% respectively for Class A, Class B, and Class C units while lease renewal rates grew at 1.7%, 4.7%, and 6.2% respectively for Class A, Class B, and Class C units. Experienced multifamily experts are forecasting vacancy rates to reach the double digit range within the next 2 years if absorption does not pick up significantly to cushion the tsumani of new apartments coming online at the tail end of the longest economic cycle in American history.

#### MARKET CYCLE QUADRANTS

**DEVELOPMENT ANALYSIS** 

As of January 2020, Miami Dade County had about 17,743 apartments under construction heavily concentrated in Downtown Miami, Coral Gables, and Doral submarkets. This excessive development of luxury units is partly due to capital chasing risk-adjusted yield as construction costs are steepening, demographics are trending toward renting urbanized units, and jurisdictions are approving projects to their tax roll. Although the arguments for higher-end apartment demand can be made, the limited supply of moderately priced units amplifies the pent-up demand for affordable units.